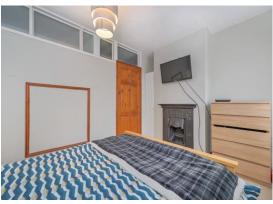

Accommodation comprises of front door opening into a charming sitting room with feature fireplace, Dining room opening onto kitchen. Ground floor bathroom, utility area, rear lobby/lean to leading on to rear garden laid to lawn. On the first floor are Three Bedrooms. Stairs leading to spacious loft room. EPC rating D.

## First Floor-

- Bedroom One
- Bedroom Two
- Bedroom Three
- Stairs Leading to Loft Room