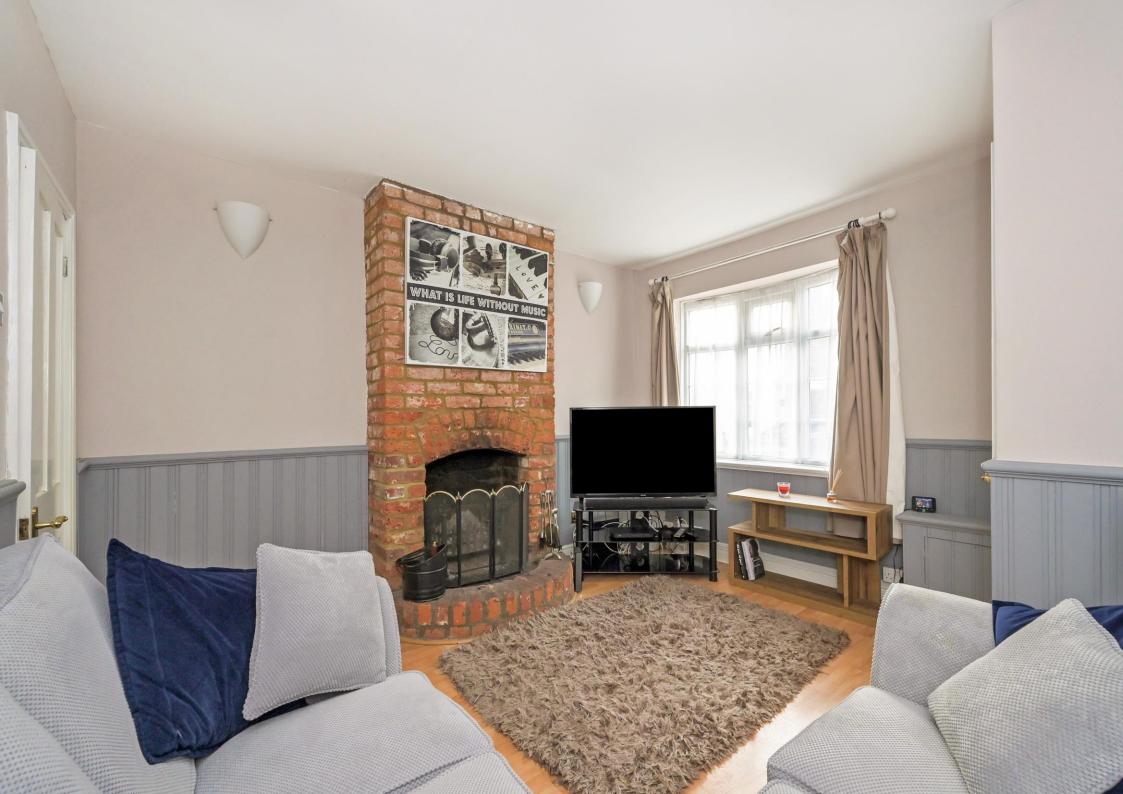

## Ground Floor-

- Sitting Room
- Dining Room
- Kitchen
- Family Bathroom
- Utility Room
- Rear Lobby Lean To