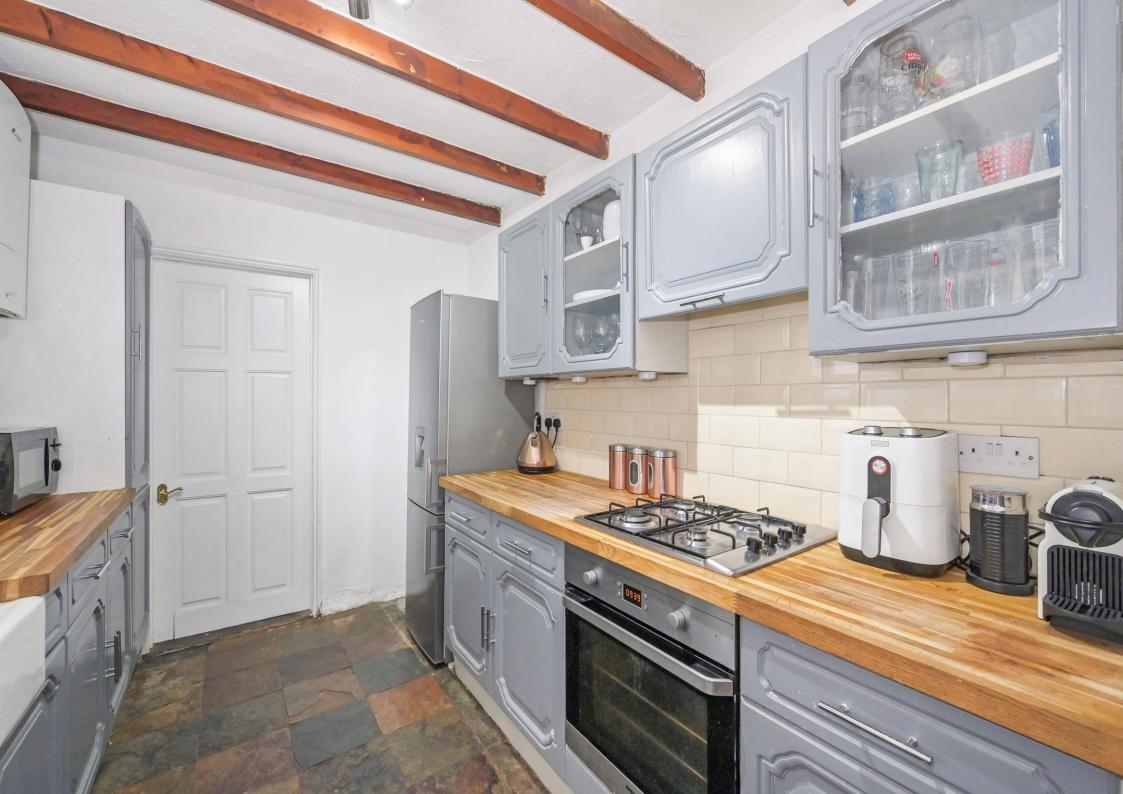

Accommodation comprises of front door opening into a charming sitting room with feature fireplace, Dining room opening onto kitchen. Ground floor bathroom, utility area, rear lobby/lean to leading on to rear garden laid to lawn. On the first floor are Three Bedrooms. Stairs leading to spacious loft room. EPC rating D.

## Ground Floor-

- Sitting Room
- Dining Room
- Kitchen
- Family Bathroom
- Utility Room
- Rear Lobby Lean To