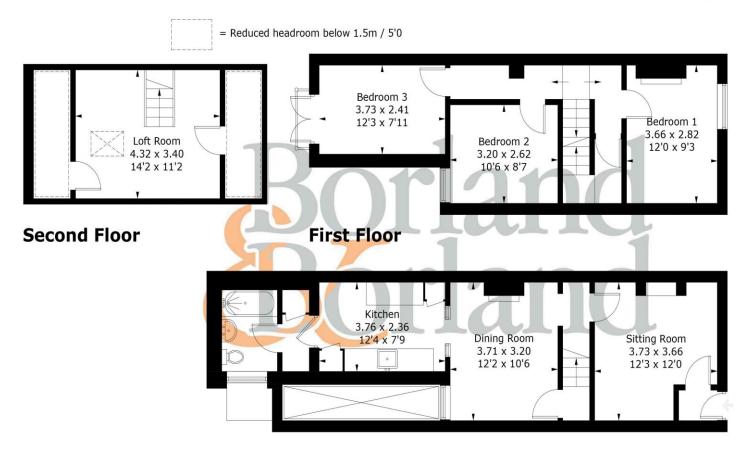

Accommodation comprises of front door opening into a charming sitting room with feature fireplace, Dining room opening onto kitchen. Ground floor bathroom, utility area, rear lobby/lean to leading on to rear garden laid to lawn. On the first floor are Three Bedrooms. Stairs leading to spacious loft room. EPC rating D.

#### 14, Sultan Road, PO10 7PP

Approximate Gross Internal Area = 104 sq m / 1119 sq ft

Directions

SAT NAV: PO10 7PP

#### **Ground Floor**

#### PRODUCED FOR BORLAND & BORLAND ESTATE AGENTS

Whilst every attempt has been made to ensure the accuracy of the floorplan, measurements of doors, windows and rooms are approximate.

These plans are for representation purposes only as defined by RICS Code of Measuring Practice and used as such by any prospective purchaser. (ID934045)