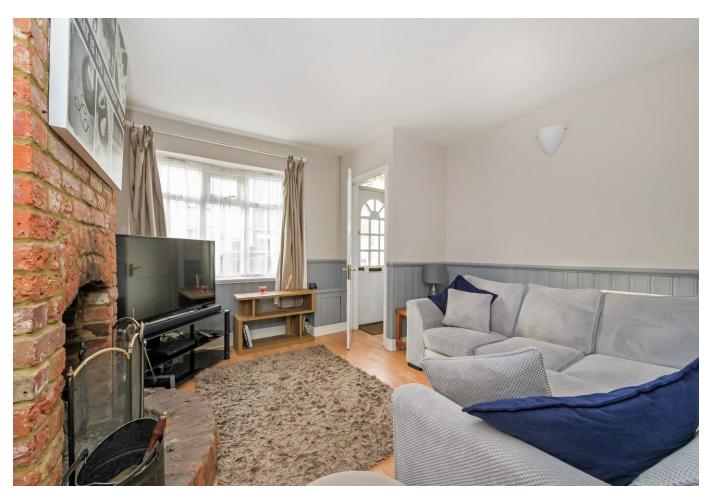

Accommodation comprises of front door opening into a charming sitting room with feature fireplace, Dining room opening onto kitchen. Ground floor bathroom, utility area, rear lobby/lean to leading on to rear garden laid to lawn. On the first floor are Three Bedrooms. Stairs leading to spacious loft room. EPC rating D.

## Ground Floor-

- Sitting Room
- Dining Room
- Kitchen
- Family Bathroom
- Utility Room
- Rear Lobby Lean To

- THREE BEDROOMS PLUS LOFT ROOM
- NO FORWARD CHAIN
- CHARACTER COTTAGE
- WITHIN EASY REACH OF EMSWORTH CENTRE & TRAIN STATION
- GAS CENTRAL HEATING
- DOUBLE GLAZED WINDOWS
- FEATURE FIREPLACE IN SITTING ROOM
- GARDEN WITH REAR ACCESS