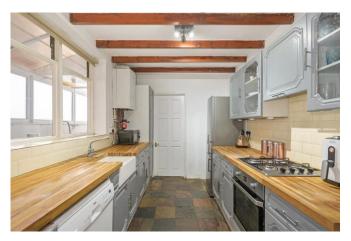

Accommodation comprises of front door opening into a charming sitting room with feature fireplace, Dining room opening onto kitchen. Ground floor bathroom, utility area, rear lobby/lean to leading on to rear garden laid to lawn. On the first floor are Three Bedrooms. Stairs leading to spacious loft room. EPC rating D.

## Ground Floor-

- Sitting Room
- Dining Room
- Kitchen
- Family Bathroom
- Utility Room
- Rear Lobby Lean To